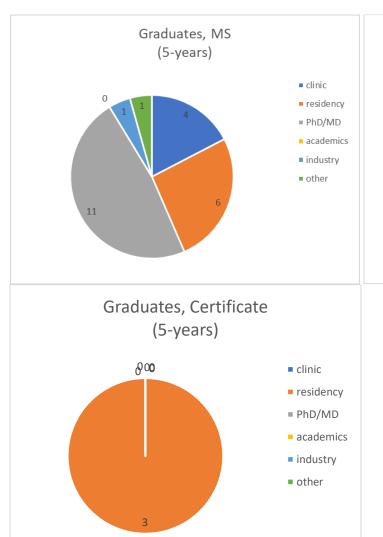

## Applications, for MS, PhD, and Certificate

| Master                                                                                        | 2018                            | 2019                            | 2020                            | 2021                                 | 2022                                 |
|-----------------------------------------------------------------------------------------------|---------------------------------|---------------------------------|---------------------------------|--------------------------------------|--------------------------------------|
| Applicants                                                                                    | 15                              | 17                              | 21                              | 16                                   | 16                                   |
| Admits                                                                                        | 12                              | 11                              | 10                              | 10                                   | 11                                   |
| Matriculated                                                                                  | 4                               | 4                               | 4                               | 5                                    | 4                                    |
| Graduates -                                                                                   |                                 |                                 |                                 |                                      |                                      |
| Total                                                                                         | 6                               | 4                               | 7                               | 2                                    | 4                                    |
| Clinic                                                                                        | 2                               | 1                               | 1                               | 0                                    | 0                                    |
| Residency                                                                                     | 0                               | 3                               | 1                               | 1                                    | 1                                    |
| PhD/MD                                                                                        | 3                               | 0                               | 5                               | 1                                    | 2                                    |
| Academics                                                                                     | 0                               | 0                               | 0                               | 0                                    | 0                                    |
| Industry                                                                                      | 1                               | 0                               | 0                               | 0                                    | 0                                    |
| Other                                                                                         | 0                               | 0                               | 0                               | 0                                    | 1                                    |
| Doctoral                                                                                      | 2018                            | 2019                            | 2020                            | 2021                                 | 2022                                 |
| Applicants                                                                                    | 26                              | 20                              | 40                              | 33                                   | 27                                   |
| Admits                                                                                        | 4                               | 4                               | 8                               | 2                                    | 2                                    |
| 4 4041111111                                                                                  | <del></del>                     | 4                               | 0                               | _                                    | _                                    |
| Matriculated                                                                                  | 2                               | 2                               | 3                               | 2                                    | 1                                    |
|                                                                                               | •                               | =                               |                                 |                                      |                                      |
| Matriculated                                                                                  | •                               | =                               |                                 |                                      |                                      |
| Matriculated Graduates -                                                                      | 2                               | 2                               | 3                               | 2                                    | 1                                    |
| Matriculated  Graduates - Total                                                               | 2                               | 2                               | 3<br>7                          | 2                                    | 2                                    |
| Matriculated  Graduates - Total Clinic                                                        | 2 2 0                           | 1 0                             | 3<br>7<br>1                     | 2<br>0<br>0                          | 1<br>2<br>0                          |
| Matriculated  Graduates - Total Clinic Residency                                              | 2 0 1                           | 1<br>0<br>1                     | 3<br>7<br>1<br>5                | 2<br>0<br>0<br>0                     | 1<br>2<br>0<br>0                     |
| Matriculated  Graduates - Total Clinic Residency PhD/MD                                       | 2<br>2<br>0<br>1<br>0           | 1<br>0<br>1<br>0                | 3<br>7<br>1<br>5<br>0           | 2<br>0<br>0<br>0<br>0                | 1<br>2<br>0<br>0<br>0                |
| Matriculated  Graduates - Total Clinic Residency PhD/MD Academics                             | 2<br>0<br>1<br>0                | 1<br>0<br>1<br>0<br>0           | 3<br>7<br>1<br>5<br>0<br>1      | 2<br>0<br>0<br>0<br>0<br>0           | 1<br>2<br>0<br>0<br>0<br>1           |
| Matriculated  Graduates - Total Clinic Residency PhD/MD Academics Industry                    | 2<br>0<br>1<br>0<br>1<br>0      | 1<br>0<br>1<br>0<br>0           | 3<br>7<br>1<br>5<br>0<br>1<br>0 | 2<br>0<br>0<br>0<br>0<br>0<br>0      | 1<br>2<br>0<br>0<br>0<br>1<br>1      |
| Matriculated  Graduates - Total Clinic Residency PhD/MD Academics Industry Other              | 2<br>0<br>1<br>0<br>1<br>0      | 1<br>0<br>1<br>0<br>0<br>0      | 3 7 1 5 0 1 0 0                 | 2<br>0<br>0<br>0<br>0<br>0<br>0<br>0 | 1<br>2<br>0<br>0<br>0<br>1<br>1<br>0 |
| Matriculated  Graduates - Total Clinic Residency PhD/MD Academics Industry Other  Certificate | 2<br>0<br>1<br>0<br>1<br>0<br>0 | 1<br>0<br>1<br>0<br>0<br>0<br>0 | 3 7 1 5 0 1 0 0 2020            | 2<br>0<br>0<br>0<br>0<br>0<br>0<br>0 | 2<br>0<br>0<br>0<br>1<br>1<br>0      |

## Graduates, for MS, PhD, and Certificate

These are total number of students compiled over this 5-year period (2018-2022).