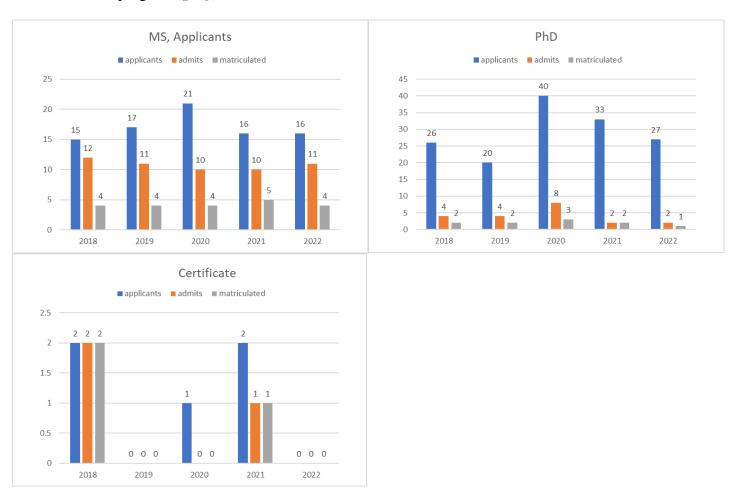

## Applications, for MS, PhD, and Certificate

| Master                                                                                        | 2018                            | 2019                            | 2020                            | 2021                                 | 2022                                 |
|-----------------------------------------------------------------------------------------------|---------------------------------|---------------------------------|---------------------------------|--------------------------------------|--------------------------------------|
| Applicants                                                                                    | 15                              | 17                              | 21                              | 16                                   | 16                                   |
| Admits                                                                                        | 12                              | 11                              | 10                              | 10                                   | 11                                   |
| Matriculated                                                                                  | 4                               | 4                               | 4                               | 5                                    | 4                                    |
| Graduates -                                                                                   |                                 |                                 |                                 |                                      |                                      |
| Total                                                                                         | 6                               | 4                               | 7                               | 2                                    | 4                                    |
| Clinic                                                                                        | 2                               | 1                               | 1                               | 0                                    | 0                                    |
| Residency                                                                                     | 0                               | 3                               | 1                               | 1                                    | 1                                    |
| PhD/MD                                                                                        | 3                               | 0                               | 5                               | 1                                    | 2                                    |
| Academics                                                                                     | 0                               | 0                               | 0                               | 0                                    | 0                                    |
| Industry                                                                                      | 1                               | 0                               | 0                               | 0                                    | 0                                    |
| Other                                                                                         | 0                               | 0                               | 0                               | 0                                    | 1                                    |
| Doctoral                                                                                      | 2018                            | 2019                            | 2020                            | 2021                                 | 2022                                 |
| Applicants                                                                                    | 26                              | 20                              | 40                              | 33                                   | 27                                   |
| Admits                                                                                        | 4                               | 4                               | 8                               | 2                                    | 2                                    |
| 4 4041111111                                                                                  | <del></del>                     | 4                               | 0                               | _                                    | _                                    |
| Matriculated                                                                                  | 2                               | 2                               | 3                               | 2                                    | 1                                    |
|                                                                                               | •                               | =                               |                                 |                                      |                                      |
| Matriculated                                                                                  | •                               | =                               |                                 |                                      |                                      |
| Matriculated Graduates -                                                                      | 2                               | 2                               | 3                               | 2                                    | 1                                    |
| Matriculated  Graduates - Total                                                               | 2                               | 2                               | 3<br>7                          | 2                                    | 2                                    |
| Matriculated  Graduates - Total Clinic                                                        | 2 2 0                           | 1 0                             | 3<br>7<br>1                     | 2<br>0<br>0                          | 1<br>2<br>0                          |
| Matriculated  Graduates - Total Clinic Residency                                              | 2 0 1                           | 1<br>0<br>1                     | 3<br>7<br>1<br>5                | 2<br>0<br>0<br>0                     | 1<br>2<br>0<br>0                     |
| Matriculated  Graduates - Total Clinic Residency PhD/MD                                       | 2<br>2<br>0<br>1<br>0           | 1<br>0<br>1<br>0                | 3<br>7<br>1<br>5<br>0           | 2<br>0<br>0<br>0<br>0                | 1<br>2<br>0<br>0<br>0                |
| Matriculated  Graduates - Total Clinic Residency PhD/MD Academics                             | 2<br>0<br>1<br>0                | 1<br>0<br>1<br>0<br>0           | 3<br>7<br>1<br>5<br>0<br>1      | 2<br>0<br>0<br>0<br>0<br>0           | 1<br>2<br>0<br>0<br>0<br>1           |
| Matriculated  Graduates - Total Clinic Residency PhD/MD Academics Industry                    | 2<br>0<br>1<br>0<br>1<br>0      | 1<br>0<br>1<br>0<br>0           | 3<br>7<br>1<br>5<br>0<br>1<br>0 | 2<br>0<br>0<br>0<br>0<br>0<br>0      | 1<br>2<br>0<br>0<br>0<br>1<br>1      |
| Matriculated  Graduates - Total Clinic Residency PhD/MD Academics Industry Other              | 2<br>0<br>1<br>0<br>1<br>0      | 1<br>0<br>1<br>0<br>0<br>0      | 3 7 1 5 0 1 0 0                 | 2<br>0<br>0<br>0<br>0<br>0<br>0<br>0 | 1<br>2<br>0<br>0<br>0<br>1<br>1<br>0 |
| Matriculated  Graduates - Total Clinic Residency PhD/MD Academics Industry Other  Certificate | 2<br>0<br>1<br>0<br>1<br>0<br>0 | 1<br>0<br>1<br>0<br>0<br>0<br>0 | 3 7 1 5 0 1 0 0 2020            | 2<br>0<br>0<br>0<br>0<br>0<br>0<br>0 | 2<br>0<br>0<br>0<br>1<br>1<br>0      |

www.healthsciences.purdue.edu

| Graduates - |   |   |   |   |   |
|-------------|---|---|---|---|---|
| Total       | 0 | 2 | 0 | 0 | 1 |
| Clinic      | 0 | 0 | 0 | 0 | 0 |
| Residency   | 0 | 2 | 0 | 0 | 1 |
| PhD/MD      | 0 | 0 | 0 | 0 | 0 |
| Academics   | 0 | 0 | 0 | 0 | 0 |
| Industry    | 0 | 0 | 0 | 0 | 0 |
| Other       | 0 | 0 | 0 | 0 | 0 |

## Charts

No. of applicants applied (blue); of those, the number offered acceptance (orange); and of those, the number who entered the program (gray).