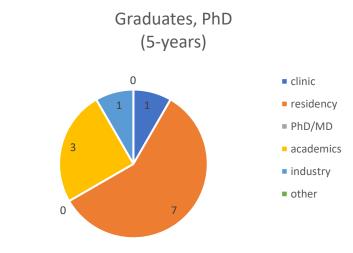

## Applications, for MS, PhD, and Certificate

| Master                                                                                        | 2018                            | 2019                            | 2020                            | 2021                                 | 2022                                 |
|-----------------------------------------------------------------------------------------------|---------------------------------|---------------------------------|---------------------------------|--------------------------------------|--------------------------------------|
| Applicants                                                                                    | 15                              | 17                              | 21                              | 16                                   | 16                                   |
| Admits                                                                                        | 12                              | 11                              | 10                              | 10                                   | 11                                   |
| Matriculated                                                                                  | 4                               | 4                               | 4                               | 5                                    | 4                                    |
| Graduates -                                                                                   |                                 |                                 |                                 |                                      |                                      |
| Total                                                                                         | 6                               | 4                               | 7                               | 2                                    | 4                                    |
| Clinic                                                                                        | 2                               | 1                               | 1                               | 0                                    | 0                                    |
| Residency                                                                                     | 0                               | 3                               | 1                               | 1                                    | 1                                    |
| PhD/MD                                                                                        | 3                               | 0                               | 5                               | 1                                    | 2                                    |
| Academics                                                                                     | 0                               | 0                               | 0                               | 0                                    | 0                                    |
| Industry                                                                                      | 1                               | 0                               | 0                               | 0                                    | 0                                    |
| Other                                                                                         | 0                               | 0                               | 0                               | 0                                    | 1                                    |
| Doctoral                                                                                      | 2018                            | 2019                            | 2020                            | 2021                                 | 2022                                 |
| Applicants                                                                                    | 26                              | 20                              | 40                              | 33                                   | 27                                   |
| Admits                                                                                        | 4                               | 4                               | 8                               | 2                                    | 2                                    |
| 4 4041111111                                                                                  | <del></del>                     | 4                               | 0                               | _                                    | _                                    |
| Matriculated                                                                                  | 2                               | 2                               | 3                               | 2                                    | 1                                    |
|                                                                                               | •                               | =                               |                                 |                                      |                                      |
| Matriculated                                                                                  | •                               | =                               |                                 |                                      |                                      |
| Matriculated Graduates -                                                                      | 2                               | 2                               | 3                               | 2                                    | 1                                    |
| Matriculated  Graduates - Total                                                               | 2                               | 2                               | 3<br>7                          | 2                                    | 2                                    |
| Matriculated  Graduates - Total Clinic                                                        | 2 2 0                           | 1 0                             | 3<br>7<br>1                     | 2<br>0<br>0                          | 1<br>2<br>0                          |
| Matriculated  Graduates - Total Clinic Residency                                              | 2 0 1                           | 1<br>0<br>1                     | 3<br>7<br>1<br>5                | 2<br>0<br>0<br>0                     | 1<br>2<br>0<br>0                     |
| Matriculated  Graduates - Total Clinic Residency PhD/MD                                       | 2<br>2<br>0<br>1<br>0           | 1<br>0<br>1<br>0                | 3<br>7<br>1<br>5<br>0           | 2<br>0<br>0<br>0<br>0                | 1<br>2<br>0<br>0<br>0                |
| Matriculated  Graduates - Total Clinic Residency PhD/MD Academics                             | 2<br>0<br>1<br>0                | 1<br>0<br>1<br>0<br>0           | 3<br>7<br>1<br>5<br>0<br>1      | 2<br>0<br>0<br>0<br>0<br>0           | 1<br>2<br>0<br>0<br>0<br>1           |
| Matriculated  Graduates - Total Clinic Residency PhD/MD Academics Industry                    | 2<br>0<br>1<br>0<br>1<br>0      | 1<br>0<br>1<br>0<br>0           | 3<br>7<br>1<br>5<br>0<br>1<br>0 | 2<br>0<br>0<br>0<br>0<br>0<br>0      | 1<br>2<br>0<br>0<br>0<br>1<br>1      |
| Matriculated  Graduates - Total Clinic Residency PhD/MD Academics Industry Other              | 2<br>0<br>1<br>0<br>1<br>0      | 1<br>0<br>1<br>0<br>0<br>0      | 3 7 1 5 0 1 0 0                 | 2<br>0<br>0<br>0<br>0<br>0<br>0<br>0 | 1<br>2<br>0<br>0<br>0<br>1<br>1<br>0 |
| Matriculated  Graduates - Total Clinic Residency PhD/MD Academics Industry Other  Certificate | 2<br>0<br>1<br>0<br>1<br>0<br>0 | 1<br>0<br>1<br>0<br>0<br>0<br>0 | 3 7 1 5 0 1 0 0 2020            | 2<br>0<br>0<br>0<br>0<br>0<br>0<br>0 | 2<br>0<br>0<br>0<br>1<br>1<br>0      |

## Graduates, for MS, PhD, and Certificate

These are total number of students compiled over this 5-year period (2018-2022).