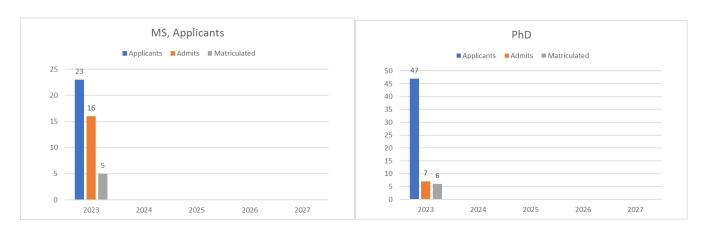

## Applications, for MS, PhD, and Certificate

| rppiicutions, i | )    | D, una |      |      |      |
|-----------------|------|--------|------|------|------|
| Master          | 2023 | 2024   | 2025 | 2026 | 2027 |
| Applicants      | 23   |        |      |      |      |
| Admits          | 16   |        |      |      |      |
| Matriculated    | 5    |        |      |      |      |
| Graduates -     |      |        |      |      |      |
| Total           | 2    |        |      |      |      |
| Clinic          | 0    |        |      |      |      |
| Residency       | 0    |        |      |      |      |
| PhD/MD          | 2    |        |      |      |      |
| Academics       | 0    |        |      |      |      |
| Industry        | 0    |        |      |      |      |
| Other           | 0    |        |      |      |      |
| Doctoral        | 2023 | 2024   | 2025 | 2026 | 2027 |
| Applicants      | 47   |        |      |      |      |
| Admits          | 7    |        |      |      |      |
| Matriculated    | 6    |        |      |      |      |

### Charts

No. of applicants applied (blue); of those, the number offered acceptance (orange); and of those, the number who entered the program (gray).