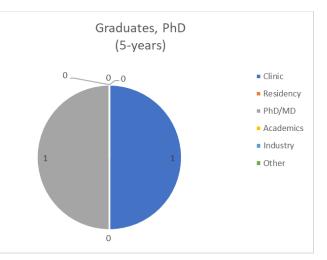

| Doctoral     | 2023 | 2024 | 2025 | 2026 | 2027 |
|--------------|------|------|------|------|------|
| Applicants   | 47   |      |      |      |      |
| Admits       | 7    |      |      |      |      |
| Matriculated | 6    |      |      |      |      |
|              |      |      |      |      |      |
| Graduates -  |      |      |      |      |      |
| Total        | 0    |      |      |      |      |
| Clinic       | 1    |      |      |      |      |
| Residency    | 0    |      |      |      |      |
| PhD/MD       | 1    |      |      |      |      |
| Academics    | 0    |      |      |      |      |
| Industry     | 0    |      |      |      |      |
| Other        | 0    |      |      |      |      |
|              |      |      |      |      |      |

## Graduates, for MS, PhD, and Certificate

These are total number of students compiled over this 5-year period (2023-2027).