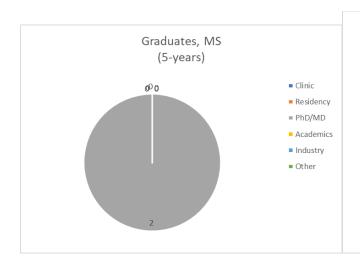

## Applications, for MS, PhD, and Certificate

| rppiicutions, i | )    | D, una |      |      |      |
|-----------------|------|--------|------|------|------|
| Master          | 2023 | 2024   | 2025 | 2026 | 2027 |
| Applicants      | 23   |        |      |      |      |
| Admits          | 16   |        |      |      |      |
| Matriculated    | 5    |        |      |      |      |
| Graduates -     |      |        |      |      |      |
| Total           | 2    |        |      |      |      |
| Clinic          | 0    |        |      |      |      |
| Residency       | 0    |        |      |      |      |
| PhD/MD          | 2    |        |      |      |      |
| Academics       | 0    |        |      |      |      |
| Industry        | 0    |        |      |      |      |
| Other           | 0    |        |      |      |      |
| Doctoral        | 2023 | 2024   | 2025 | 2026 | 2027 |
| Applicants      | 47   |        |      |      |      |
| Admits          | 7    |        |      |      |      |
| Matriculated    | 6    |        |      |      |      |

## Graduates, for MS, PhD, and Certificate

These are total number of students compiled over this 5-year period (2023-2027).