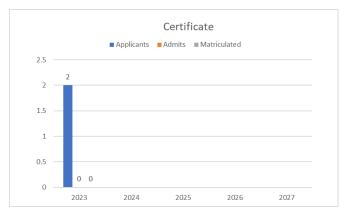

| Certificate  | 2023 | 2024 | 2025 | 2026 | 2027 |
|--------------|------|------|------|------|------|
| Applicants   | 2    |      |      |      |      |
| Admits       | 0    |      |      |      |      |
| Matriculated | 0    |      |      |      |      |

### Charts

No. of applicants applied (blue); of those, the number offered acceptance (orange); and of those, the number who entered the program (gray).